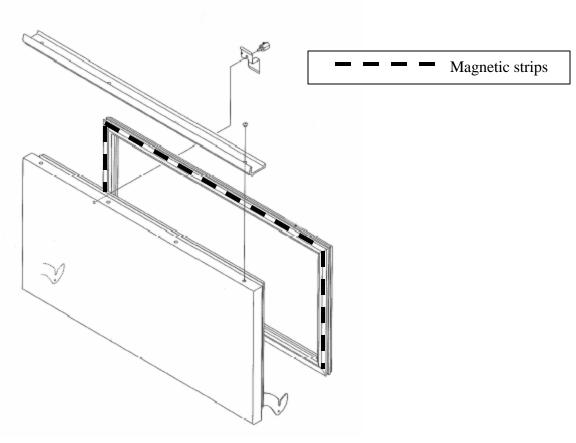

## Subject: AM-100 AND AM-150 SERIES DOOR GASKET INSTALLATION AND INSPECTION.

When replacing the bin door gasket on the above models it is important to insure that the door gasket is installed properly. Magnetic strips are inside the gasket on three sides. The gasket must be installed with the magnet on the right, left and top of the door. The bottom of the door gasket has no gasket.

The position of this gasket should also be checked when ever responding to a call where the door falls open or is pushed open before the unit shuts down on the bin control.

If you have any question concerning this subject please call 1-800-233-1940.