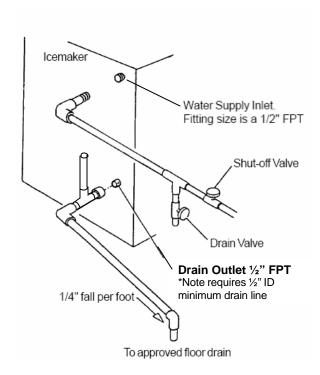

## Subject: AM-50BAE SERIES WATER INLET AND DRAIN FITTING CHANGES

Beginning with the following model and serial numbers AM-50BAE P12632E and AM-50BAE-AD P10110E the drain connection and location of the brass water inlet fitting will change.

In previous models the brass **water inlet fitting** was included in the unit's accessory bag. Beginning with these serial numbers it will be installed on the unit prior to shipping. The connection size will continue to be ½" FPT.

The **drain connection** for these units will also be changed from the 5/8" I.D. rubber hose to a standard ½" FPT fitting.

Hoshizaki requires a minimum ½" ID drain line connection to the unit including a vented tee.