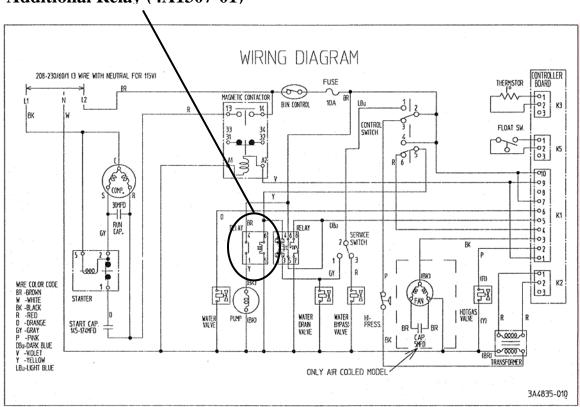

## **Subject: KML-631 WATER PUMP CHANGE**

Beginning with the 2008 production the water pump for the KML-631 models has been changed to part number (2A4408-01). Part of this change includes an additional relay (4A1307-01) in the control box to supply power to the water pump. The sequence of operation has not been changed and this relay is energized by the red wire from the number 4 pin on the K1 board connector as with standard KM series units. This power is then distributed to the coil for the pump relay through the yellow wire from terminal 5 on the control switch.

See below for the wiring diagram showing the additional relay. If you have any questions concerning this change please contact the Technical Support department at 1-800-233-1940.

## Additional Relay (4A1307-01)