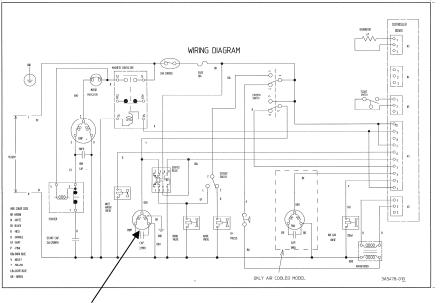

## SB09-0005R1

Issued May 22, 2009 Updated December 22, 2009 Page 1 of 1

Subject: KML- WATER PUMP CHANGE.

Beginning in June, 2009 the KML series water pump manufacture will change. The new part number will be 4A4259-01. In addition to the new pump an additional 2.5 MFD capacitor (4A2128-05) will be added to the control box. This new pump is not interchangeable with the current pump motor assembly.

Below are the starting serial numbers for the new pump as well as the new wiring diagram showing the additional capacitor. If you have any questions concerning this change please contact Technical Support department at 1-800-233-1940

New pump capacitor (4A2128-05)