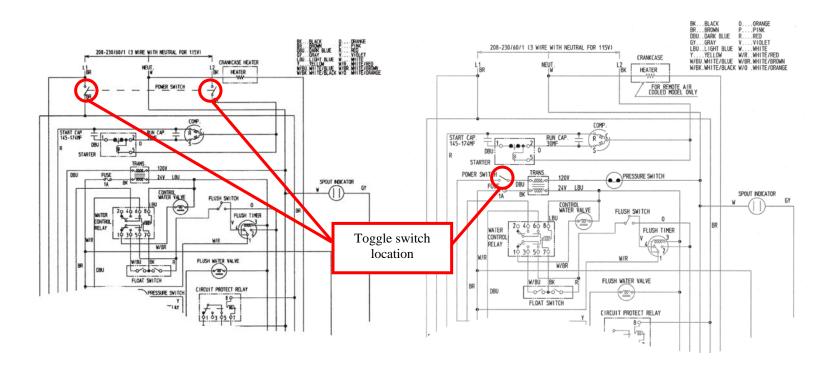

## **Subject:** WIRING CHANGE TO THE F-1500M\_H

Starting in April 2009 Hoshizaki has changed the wiring location of the main control switch. The control switch was originally wired through the main power supply wires coming in the control box. The new location is on the dark blue wire going to the primary side of the control transformer. See wiring diagrams below. This change allows for standardized wiring across the flaker line.

**Original Wiring** 

**New Wiring** 

If you have any questions regarding this information please contact the Tech Supports department at: 1-800-233-1940.