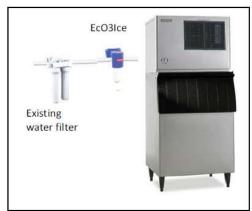

## Subject: Updated Use of Franke EcO3Ice Sanitation System & Part Numbers

Hoshizaki America has reviewed the Franke EcO3Ice Sanitation System. The EcO3Ice System is installed external to the ice maker and directly between the filtration system and the ice machine water inlet.

Please refer to the <u>model selection matrix</u><sup>2</sup> on the manufacturer's website for proper application, sizing, operation/installation and warranty of this system. http://resourcecenter.frankeamericas.com/product/ecoice