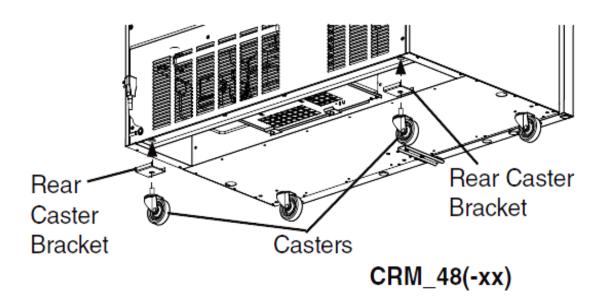

## To replace please order the following:

- 3A8956-01 Caster rail (Qty. 1)
- 3A8957-01 Rear caster bracket (Qty. 2)

See the diagram below for installation of the Rear caster brackets.

If you have any questions concerning this change, please contact the Technical Support Department at <u>tech-support@hoshizaki.com</u> or 1-800-233-1940.