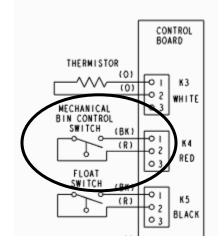

## Subject: Bin control design change on large KM "M" series units

The bin control has been changed on the large "M" model KM series units. The previous thermostatic bin control 4A2879-02 has been replaced with the mechanical bin control 2A8598G01.

This change also includes a change in wiring. Please see the samples below for examples of the change.

(Previous thermostatic bin control wiring)

(New Mechanical bin control wiring)

| Model      | Effective change date |
|------------|-----------------------|
| KM-901M_J  | November 2021         |
| KM-1100M_J | October 2021          |
| KM-1340M_J | November 2021         |
| KM-1601M_J | November 2021         |