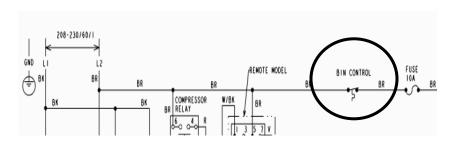

## Subject: Bin control design change on large KM "M" series units

The bin control has been changed on the large "M" model KM series units. The previous thermostatic bin control 4A2879-02 has been replaced with the mechanical bin control 2A8598G01.

This change also includes a change in wiring. Please see the samples below for examples of the change.

(Previous thermostatic bin control wiring)

(New Mechanical bin control wiring)

| Model      | Effective change date |
|------------|-----------------------|
| KM-901M_J  | November 2021         |
| KM-1100M_J | October 2021          |
| KM-1340M_J | November 2021         |
| KM-1601M_J | November 2021         |