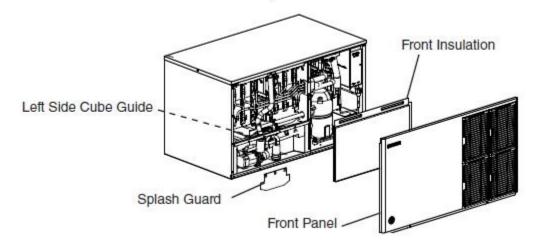

During early production, some units were produced with the incorrect hose in place. This hose may affect some of the self-cleaning features of the ice maker.

To confirm the correct hose is installed, gain access to the reservoir by removing the front panel, front insulation and sliding the left cube guide to the right.

The drain hose is located under the left cube guide inside the reservoir.

The incorrect hose can be identified by the "weep" hole on the bottom of the hose. The correct hose has  $\underline{NO}$  hole.