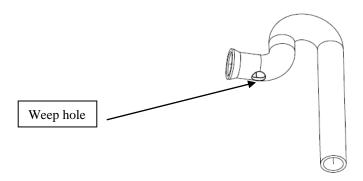

The drain hose is located under the left cube guide inside the reservoir.

The incorrect hose can be identified by the "weep" hole on the bottom of the hose. The correct hose has  $\underline{NO}$  hole.