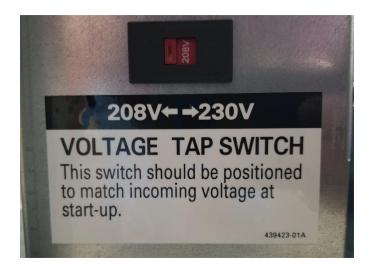

When installing a unit that includes a center tap transformer, it is important that the voltage tap switch be moved to the correct voltage based on the voltage being supplied to the unit, either 208 or 230.