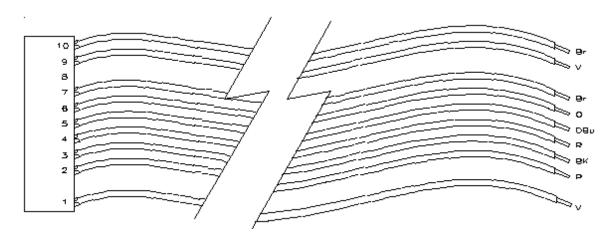

A complete 10-pin connector replacement assembly is now available. The part number is HS-0104 and can be ordered through your local Hoshizaki distributor.

The connector is provided with 12 inch color coded leads as shown below and is designed for an Alpine control board application. This part is not interchangeable with a "C" control board application.

## HS-0104 10-pin connector: