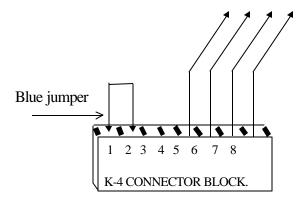

The board includes a blue jumper that will be used on pins 1 & 2 of the K-4 connector on some replacement applications. To decide if the jumper is needed, look at the original board wiring at the K-4 connector and double check the unit wiring diagram.

Other models have no connections made to pins 1 & 2. This will be evident on the K-4 connector and on the wiring diagram. On these applications, the blue jumper must be connected across pins 1 & 2. Simply snap the jumper ends into the # 1 & 2 slots on top of the K-4 connector.